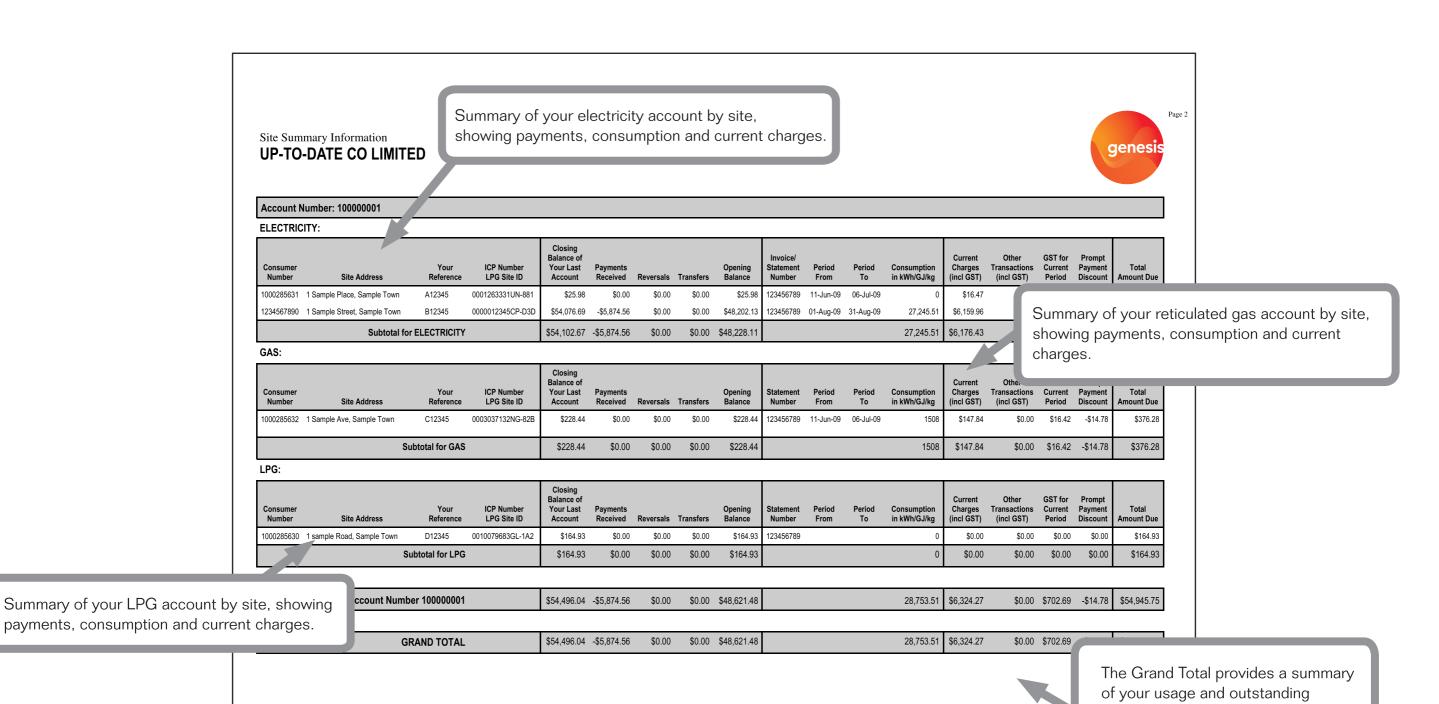

balances for your account.

This Installation Control Point (ICP) number is an industry reference assigned by the network company to help identify each metering point on your property.

unt Niconahau

Your Account Number 100000001