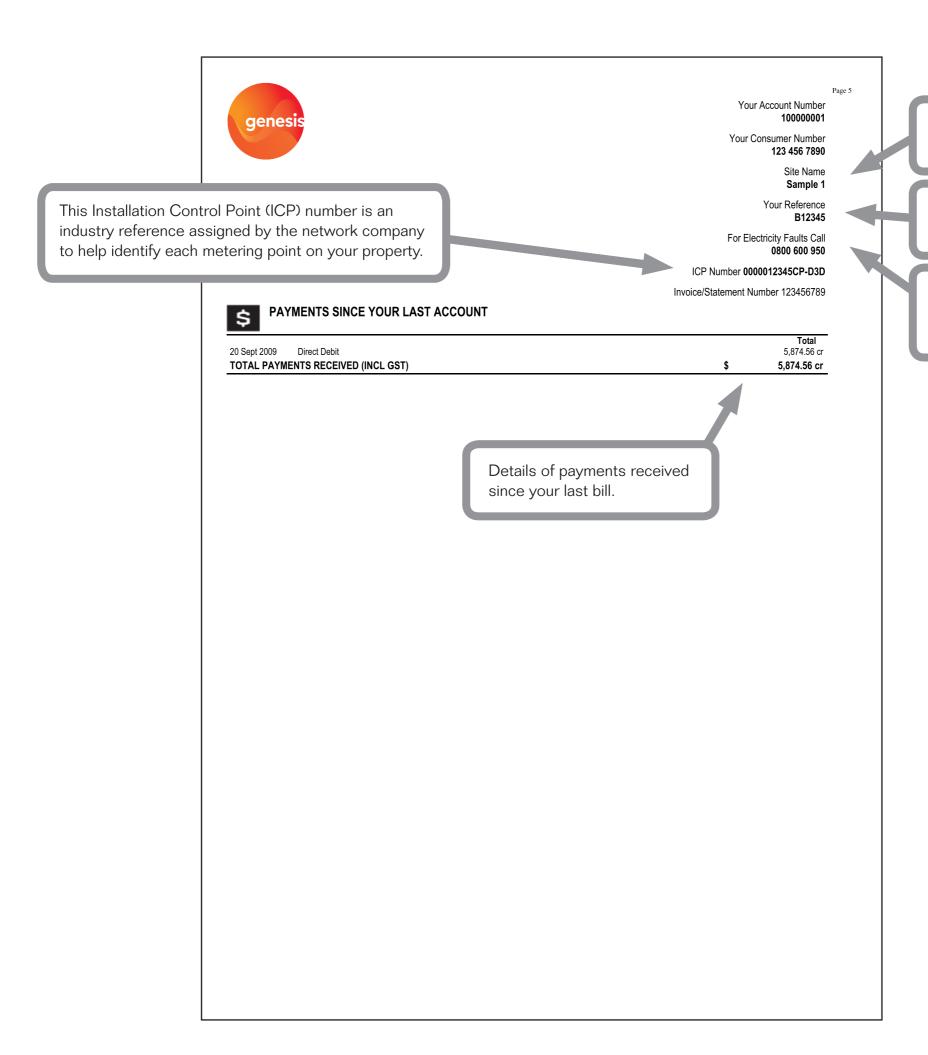

At the bottom of each bill there is a detachable remittance slip. Please use this if you are sending payment by Freepost or over the counter.

Internet banking payments may also be made to the bank account number listed in this section.

balances for your account.

This Installation Control Point (ICP) number is an industry reference assigned by the network company to help identify each metering point on your property.

unt Niconahau

Your Account Number 100000001