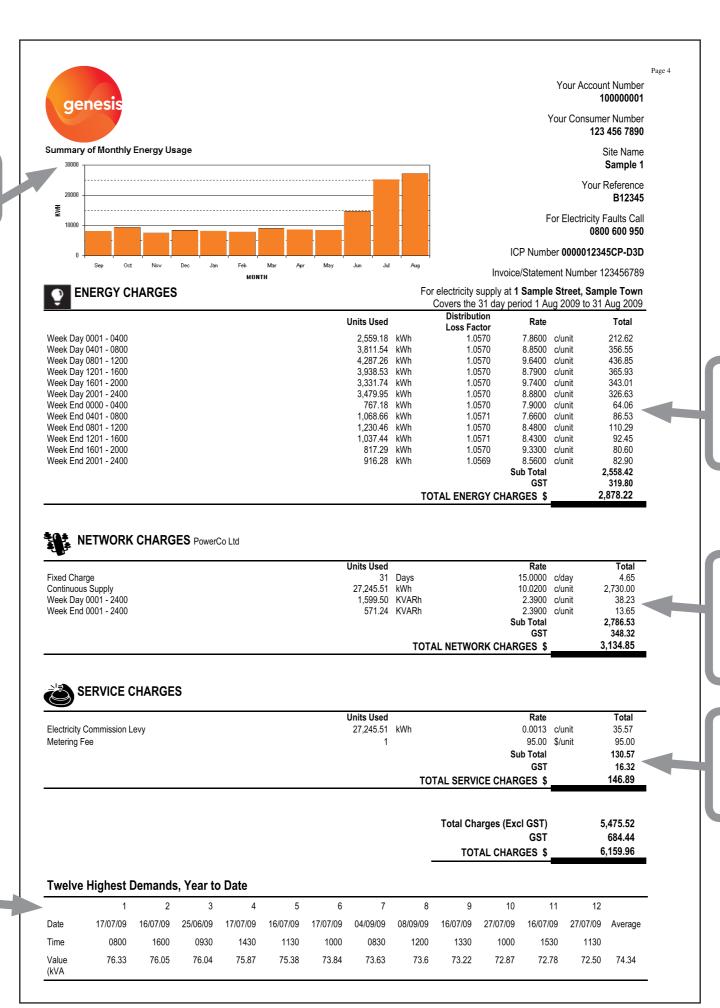

A detailed description of your electricity usage. Rates are shown exclusive of GST.

Your Customer site name e.g. Shop name

Your Customer reference e.g. Shop number

The telephone number to call if you experience a fault emergency

Energy supply address and billing period.

Your Time of Use electricity usage at a glance.

A detailed description of your Time of Use energy charges. Rates are shown exclusive of GST.

A detailed description of your network charges. Rates are shown exclusive of GST.

Your network company will also appear. e.g. PowerCo Ltd

A detailed description of your service charges and levies. Rates are shown exclusive of GST.

A table showing your twelve highest demand peaks, date and times, for the year to date.